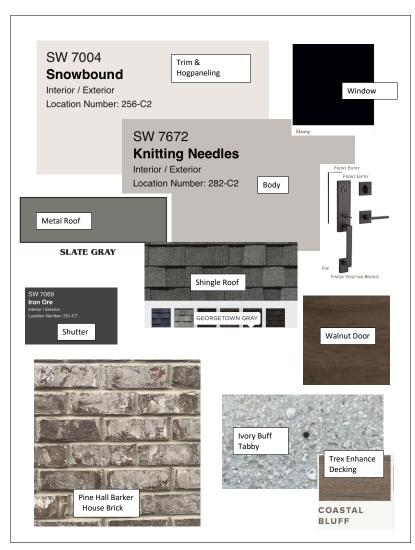

#### Color board to include swatches and finish materials for:

- Paint color
- Roof material
- Shutter color or decorative accents (if applicable)
  - Front door color
  - Window color
  - Garage door color
    - Trim color
    - Lighting
- Prior to issuing an ARB approval to begin construction, an Owner must submit two separate payments of \$200 (non-refundable) and \$2,000 deposit (refundable upon approved completion). The POA or ARB shall inspect the construction to determine if construction is proceeding according to approved plans. If construction is completed according to approved plans, then the compliance deposit shall be refunded to the owner in full as soon as reasonably possible. Checks made payable to Bermuda Pointe.
- All submissions for home modifications should include a site plan and engineered drawings to scale showing all
  proposed changes. Submission approvals will be conditional on obtaining a building permit from the Town of
  Hilton Head.
- If the modification is to the existing home or lot, submit detailed to-scale plans showing the planned view and all elevations along with colors and materials to be used.
- If the modification is for landscaping, a site plan should clearly indicate the location, type and size of trees or shrubbery to be added. No tree measuring 10" or more in diameter at a distance of 4' above ground level may be removed without written approval of the ARB.

## Sample Board Examples