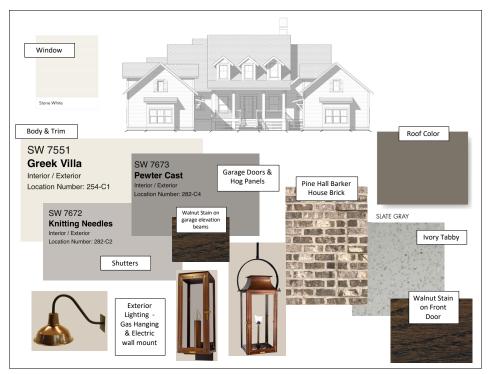

#### Color board to include swatches and finish materials for:

- Paint color
- Roof material
- Shutter color or decorative accents (if applicable)
  - Front door color
  - Window color
  - Garage door color
    - Trim color
    - Lighting
- Prior to issuing an ARB approval to begin construction, an Owner must submit two separate payments of \$200 (non-refundable) and \$2,000 deposit (refundable upon approved completion). The POA or ARB shall inspect the construction to determine if construction is proceeding according to approved plans. If construction is completed according to approved plans, then the compliance deposit shall be refunded to the owner in full as soon as reasonably possible. Checks made payable to Bermuda Pointe.
- All submissions for home modifications should include a site plan and engineered drawings to scale showing all
  proposed changes. Submission approvals will be conditional on obtaining a building permit from the Town of
  Hilton Head.
- If the modification is to the existing home or lot, submit detailed to-scale plans showing the planned view and all elevations along with colors and materials to be used.
- If the modification is for landscaping, a site plan should clearly indicate the location, type and size of trees or shrubbery to be added. No tree measuring 10" or more in diameter at a distance of 4' above ground level may be removed without written approval of the ARB.

## Sample Board Examples